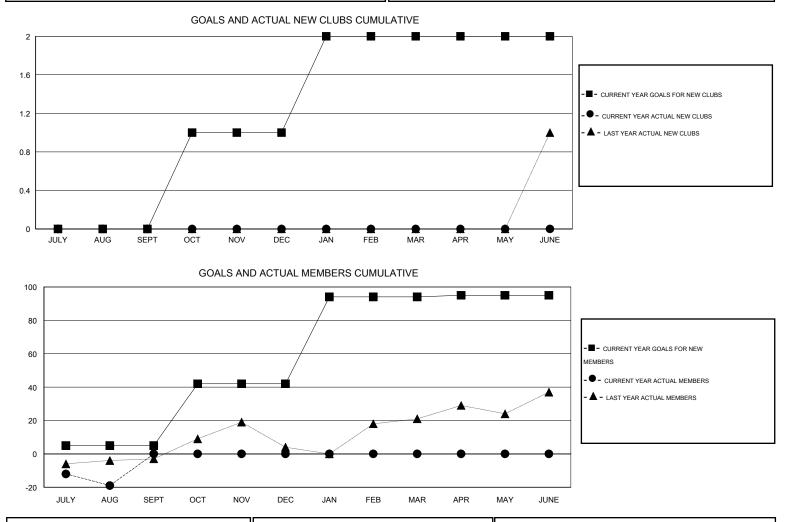

## LOCATION PRINCE EDWARD ISLAND

 $\mathsf{GMT} \mathsf{\, CA} \ 2$ 

|               |                  | Clubs               |                            |                             | Members               |                    |                                  |                              |                             |  |
|---------------|------------------|---------------------|----------------------------|-----------------------------|-----------------------|--------------------|----------------------------------|------------------------------|-----------------------------|--|
|               | RESU             | LTS FOR 2014-2015   |                            |                             | RESULTS FOR 2014-2015 |                    |                                  |                              |                             |  |
| QUARTER       | NEW CLUB<br>GOAL | ACTUAL NEW<br>CLUBS | ACTUAL<br>DROPPED<br>CLUBS | ACTUAL NET<br>GAIN/<br>LOSS | QUARTER               | NEW MEMBER<br>GOAL | ACTUAL TOTAL<br>MEMBERS<br>ADDED | ACTUAL<br>DROPPED<br>MEMBERS | ACTUAL NET<br>GAIN/<br>LOSS |  |
| JULY/AUG/SEPT | 0                | 0                   | 0                          | 0                           | JULY/AUG/SEPT         | 5                  | 9                                | 28                           | -19                         |  |
| OCT/NOV/DEC   | 1                | 0                   | 0                          | 0                           | OCT/NOV/DEC           | 37                 | 0                                | 0                            | 0                           |  |
| JAN/FEB/MAR   | 1                | 0                   | 0                          | 0                           | JAN/FEB/MAR           | 52                 | 0                                | 0                            | 0                           |  |
| APR/MAY/JUNE  | 0                | 0                   | 0                          | 0                           | APR/MAY/JUNE          | 1                  | 0                                | 0                            | 0                           |  |